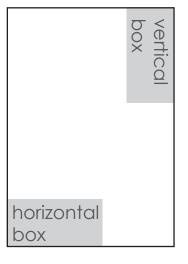

## CLASSIFIED RATES BOX ADS

## ALL RATES ARE PER ISSUE black & white 1x 3x 5x 1/2 square \$250 \$225 \$175 square 450 425 350

| horiz/vert box | 900   | 825   | 700   |
|----------------|-------|-------|-------|
| large square   | 1,750 | 1,650 | 1,375 |

| cole     | or      | 1x    | 3x    | 5x    |
|----------|---------|-------|-------|-------|
| 1/2 squ  | Jare    | \$275 | \$250 | \$200 |
| squo     | are     | 550   | 500   | 425   |
| horiz/ve | ert Box | 1,075 | 1,000 | 825   |
| large so | quare   | 2,150 | 1,975 | 1,650 |

| space          | width  | depth   |
|----------------|--------|---------|
| half-square    | 2 1/4" | 1 3/16" |
| square         | 2 1/4" | 2 3/16" |
| vertical box   | 2 1/4" | 4 3/16" |
| horizontal box | 4 3/4" | 2 3/16" |
| large square   | 4 3/4" | 4 3/8"  |