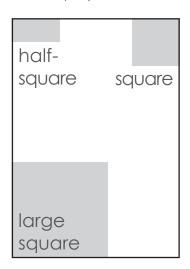

## CLASSIFIED RATES BOX ADS

## ALL RATES ARE PER ISSUE black & white 1x 3x 5x 1/2 square \$250 \$225 \$175 square 450 425 350

| horiz/vert box | 900   | 825   | 700   |
|----------------|-------|-------|-------|
| large square   | 1,750 | 1,650 | 1,375 |

| cole     | or      | 1x    | 3x    | 5x    |
|----------|---------|-------|-------|-------|
| 1/2 squ  | Jare    | \$275 | \$250 | \$200 |
| squo     | are     | 550   | 500   | 425   |
| horiz/ve | ert Box | 1,075 | 1,000 | 825   |
| large so | quare   | 2,150 | 1,975 | 1,650 |

| space          | width  | depth   |
|----------------|--------|---------|
| half-square    | 2 1/4" | 1 3/16" |
| square         | 2 1/4" | 2 3/16" |
| vertical box   | 2 1/4" | 4 3/16" |
| horizontal box | 4 3/4" | 2 3/16" |
| large square   | 4 3/4" | 4 3/8"  |