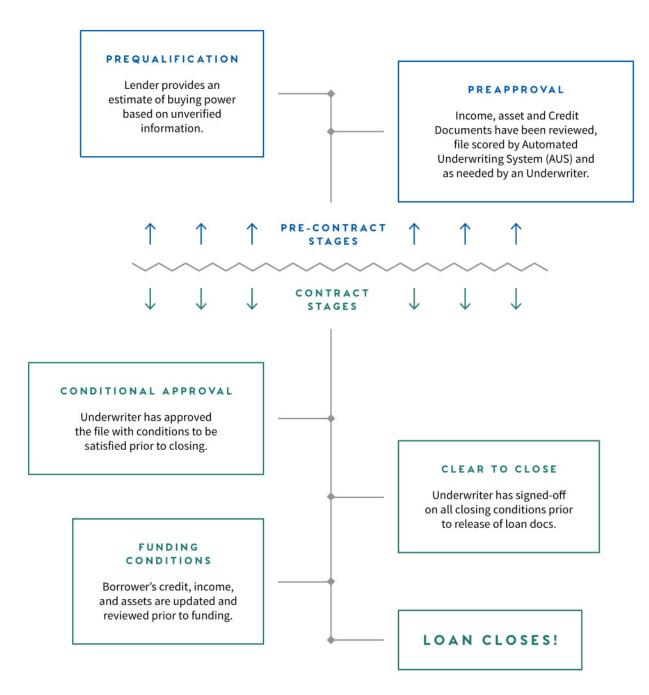

# What is TRID and What REALTORS® Should Know

| FICUS BANK<br>401 Random Boulevard - Someolity, ST 12340                                                                                       |                                                                       | Save this La                                                           | Sove this Loon Estimate to compare with your Closing Disclosure.                   |                                                  |                                                       |
|------------------------------------------------------------------------------------------------------------------------------------------------|-----------------------------------------------------------------------|------------------------------------------------------------------------|------------------------------------------------------------------------------------|--------------------------------------------------|-------------------------------------------------------|
| Loan Estimate  DATE ASSESS 2/15/2013  APPLICANTS INCIDENT Store 122 Anywhere Stores  APPLICANTS 12345  ASS Somewhere Avenue Anywhere, ST 12345 |                                                                       | LOAR TERM<br>PURPOSE<br>PRODUCT<br>LOAR TIPE<br>LOAR TO B<br>BATE LOCK |                                                                                    |                                                  |                                                       |
| ALE PRICE                                                                                                                                      | \$180,000                                                             |                                                                        |                                                                                    | closing costs expire on 30%                      |                                                       |
| Loan Terr                                                                                                                                      | "                                                                     |                                                                        | Can this ar                                                                        | nount increase after clo                         | ring?                                                 |
| Loan Amos                                                                                                                                      | unt                                                                   | \$162,000                                                              | NO                                                                                 |                                                  |                                                       |
| Interest Ra                                                                                                                                    | de .                                                                  | 3.875%                                                                 | NO                                                                                 |                                                  |                                                       |
| See Projected                                                                                                                                  | rincipal & Interest<br>Payments below for your<br>al'Hontilly Payment | \$761.78                                                               | NO                                                                                 |                                                  |                                                       |
|                                                                                                                                                |                                                                       |                                                                        | Does the k                                                                         | on have these features                           | P                                                     |
| Prepayment Penalty                                                                                                                             |                                                                       |                                                                        | YES -A                                                                             | s high as \$3,240 if your                        | sey off the loan during                               |
| Balloon Pa                                                                                                                                     | yment                                                                 |                                                                        | NO                                                                                 |                                                  |                                                       |
| Projected                                                                                                                                      | Payments                                                              |                                                                        |                                                                                    |                                                  |                                                       |
| Payment C                                                                                                                                      | akulation                                                             |                                                                        | Years 1-7                                                                          |                                                  | Years 8-30                                            |
| Principal 8                                                                                                                                    | Interest                                                              |                                                                        | \$761.78                                                                           |                                                  | \$761.78                                              |
| Mortgage                                                                                                                                       | Insurance                                                             |                                                                        | 82                                                                                 |                                                  | -                                                     |
| Estimated<br>Amount car                                                                                                                        | Excess over time                                                      |                                                                        | 306                                                                                |                                                  | 306                                                   |
| Estimated<br>Monthly I                                                                                                                         |                                                                       |                                                                        | \$1,050                                                                            |                                                  | \$968                                                 |
| & Assessm                                                                                                                                      | Taxes, Insurance<br>ents<br>increase over time                        | \$206<br>a month.                                                      | This estimate  Property Ta  Property Ta  Other  See Section 6 or property costs or | es<br>d'i Insurance<br>page I for surawed proper | In escreet<br>YES<br>YES<br>y com. Has must pay for a |
|                                                                                                                                                |                                                                       |                                                                        |                                                                                    |                                                  |                                                       |
| Costs at C                                                                                                                                     | losing                                                                |                                                                        |                                                                                    |                                                  |                                                       |

Lenders must comply with very strict consumer disclosure requirements mandated by the Truth-In Lending RESPA Integrated Disclosure rules. TRID imposes specific time frames for issuing the Loan Estimate and Closing Disclosures. Most loan changes will require redisclosures and a new waiting period. Buyers often have questions about the TRID disclosure documents, REALTORS® can familiarize themselves with these documents at www.consumerfinance.gov/owning-a-home