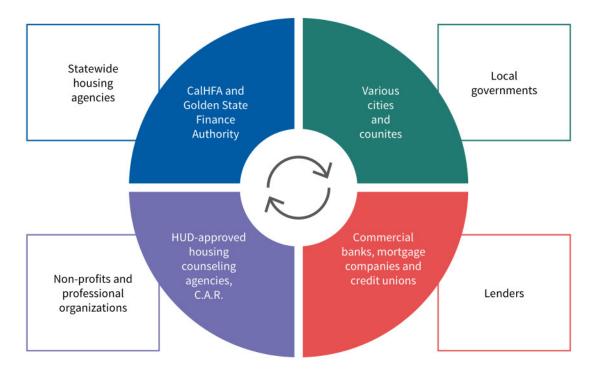

# California's Housing Finance System

# REALTORS® are often the first contact for questions related to mortgage finance

#### NETWORK

The State's housing finance system is a sophisticated network of private entities and public agencies that work together to connect buyers of residential real estate to the world-wide capital markets

#### **BENEFITS**

This efficient system expands access to low-cost mortgage credit, increases home ownership rates, and improves and stabilizes neighborhoods and the economy as a whole

#### REALTORS®

REALTORS® who understand the housing finance system and the rolls and responsibilities of the various players will be in a stronger position to help their clients access its benefits

## Key Participants in California's Housing Finance System