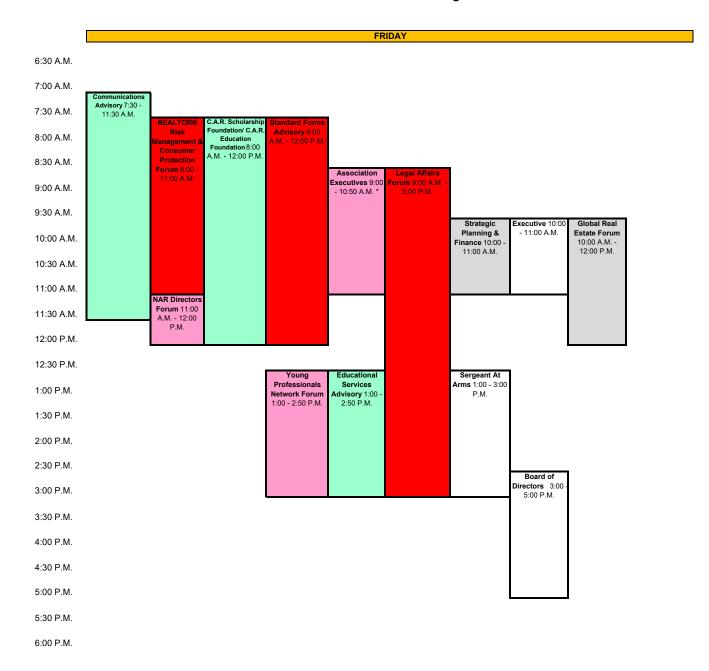

|
| 2:30 P.M.  |                                                                                 |
| 3:00 P.M.  | Sergeant at Public Policy                                                       |
| 3:30 P.M.  | Arms<br>3:30 - 4:00 P.M.<br>3:30 - 5:00 P.M.                                    |
| 4:00 P.M.  |                                                                                 |
| 4:30 P.M.  |                                                                                 |
| 5:00 P.M.  |                                                                                 |
| 5:30 P.M.  |                                                                                 |
| 6:00 P.M.  |                                                                                 |





|            |                                                              | SATURDAY                          |                                         |  |
|------------|--------------------------------------------------------------|-----------------------------------|-----------------------------------------|--|
| 6:30 A.M.  |                                                              |                                   |                                         |  |
|            | Executive Committee with Regional<br>Chairs 7:00 - 7:45 A.M. | Sergeant At Arms 7:00 - 8:00 A.M. |                                         |  |
| 7:00 A.M.  | Chang 1.00 11.10 1                                           |                                   |                                         |  |
| 7