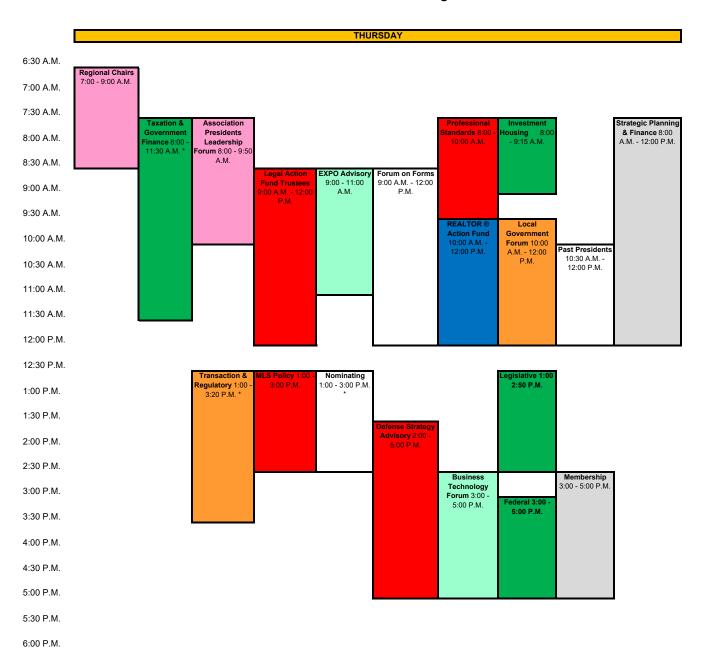

|
| 2:30 P.M.  |                                                                                 |
| 3:00 P.M.  | Sergeant at Public Policy                                                       |
| 3:30 P.M.  | Arms<br>3:30 - 4:00 P.M.<br>3:30 - 5:00 P.M.                                    |
| 4:00 P.M.  |                                                                                 |
| 4:30 P.M.  |                                                                                 |
| 5:00 P.M.  |                                                                                 |
| 5:30 P.M.  |                                                                                 |
| 6:00 P.M.  |                                                                                 |





|            |                                                              | SATURDAY                          |                                         |  |
|------------|--------------------------------------------------------------|-----------------------------------|-----------------------------------------|--|
| 6:30 A.M.  |                                                              |                                   |                                         |  |
|            | Executive Committee with Regional<br>Chairs 7:00 - 7:45 A.M. | Sergeant At Arms 7:00 - 8:00 A.M. |                                         |  |
| 7:00 A.M.  | Chang 1.00 11.10 1                                           |                                   |                                         |  |
|