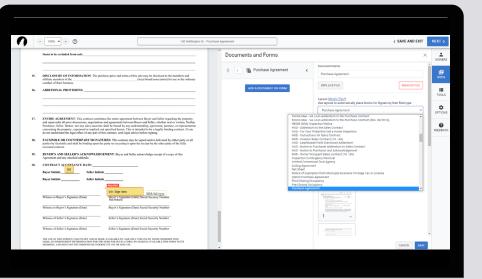

## COLLECTING SIGNATURES IS QUICK AND PAINLESS.

With just a few clicks, you can collect signatures right from your transactions. And because Authentisign fully integrates with Transactions (TransactionDesk Edition), you can say goodbye to manual data entry.

#### SAVE TIME WITH AUTOMATIONS

Automate repetitive work in seconds so you can avoid errors and focus on what matters.