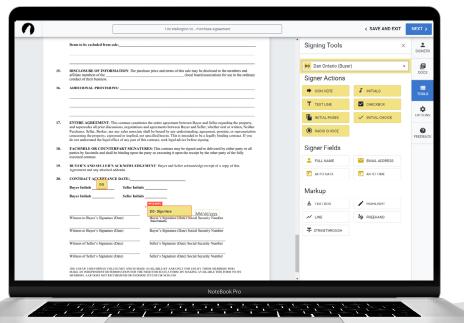

#### SIGNING IS EASY.

No matter how tech savvy your clients may be, signing is easy. They can sign anytime, on any web browser or mobile device, without requiring any downloads or account registrations.

#### REST ASSURED THAT YOUR SIGNINGS ARE SECURE

Authentisign provides multiple layers of protection to ensure that all eSignatures meet and exceed the most stringent security and privacy standards.