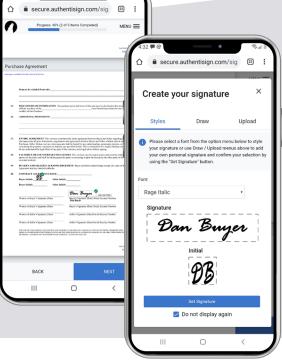

#### SIGNING IS EASY.

No matter how tech savvy your clients may be, signing is easy. They can sign anytime, on any web browser or mobile device, without requiring any downloads or account registrations.